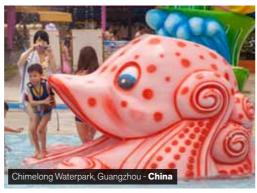

An octopus has never been so funny. We have created a uniquely colorful play area for children in the pool. It has six arms – three used as slides, three as stairs – and has a big mushroom instead of a head. If you want to see your pool as the favorite place for children, the Octopus slide would be an ideal addition to your park. With holes and spaces underneath it, the Octopus is a perfect fun place for children. With its beautiful and colorful view, this attraction will make your dreams come true and will surely be the kids' favorite attraction in your park.