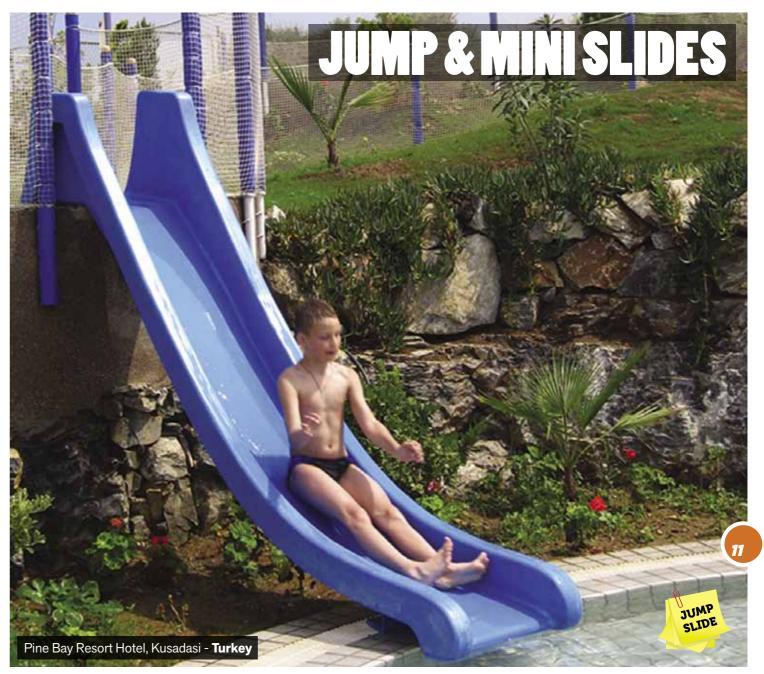

Here at Polin we have more strong, compact, aesthetic, fun, safe, and cost effective waterslides for kids of all ages and sizes. Jump and Mini Slides are an excellent, compact choice if you have budget and space constraints. Now you have more choices that allow you make your kid play area more fun. Mini Slide is the one with the curved angle and Jump Slide's configuration features a straight slide path.