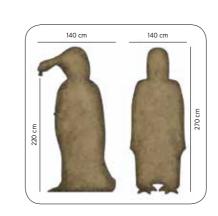

Another attractive animation for your guests of all ages is the Penguin Shower! This giant penguin supplies water from its beak, and due to its adorable design would be a perfect addition to any Waterpark. We are sure that you will be delighted with the Penguin Shower.

Size 1,4x1,4x2,7 m Weight 80 kg Flow rate  $4 \text{ m}^3/\text{h}$  Supply Line 3/4" hosepipe Age >3

Size 0,78x0,62x1,21 m Weight 20 kg Flow rate 4 m<sup>3</sup>/h Supply Line 3/4" hosepipe

Olive Park, Balikesir - Turkey