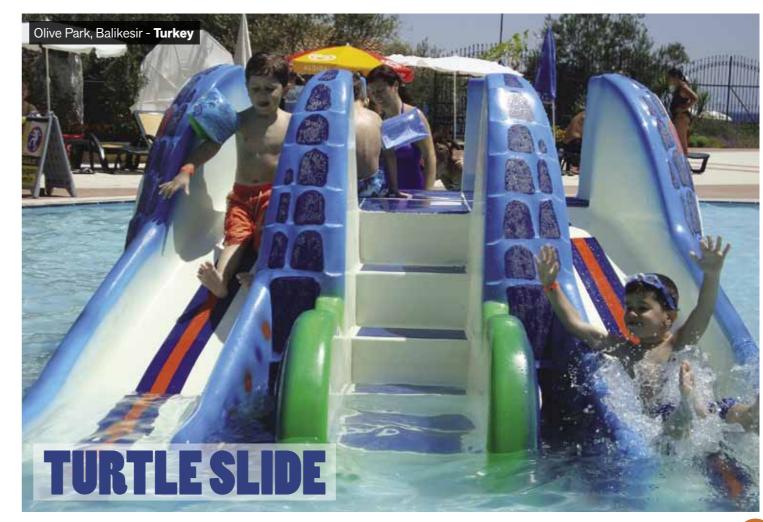

Our design team put effort into finding the most effective solutions for creating enjoyable and safe Kiddy Pools; we call it the Turtle Slide! With its 4 mini slides installed in the water, Turtle Slide ensures the comfort and entertainment of the little guests for hours.

Size 2.5x3.97x1.5 m Size level 1.0 m Weight 275 kg Age >3/<10 Pool depth 0.3 m

Another fun play area for the kids. First, you have to succeed the upwards climbing and then enjoy leaving yourself into the pool. Climb and ride!