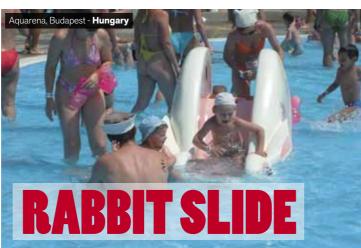

10

**Size** 6x0,68x2,49 m **Weight** 200 kg **Flow rate** 4 m<sup>3</sup> **Supply Line** 3/4" pipe

The most suitable slide for children's first ride experience is the Rabbit Slide. The kids will quickly fall in love with this cute little slide. This lovely and beautiful slide is located inside the pool. Rabbit Slide offers great entertainment value and will be a safe addition to your kids play