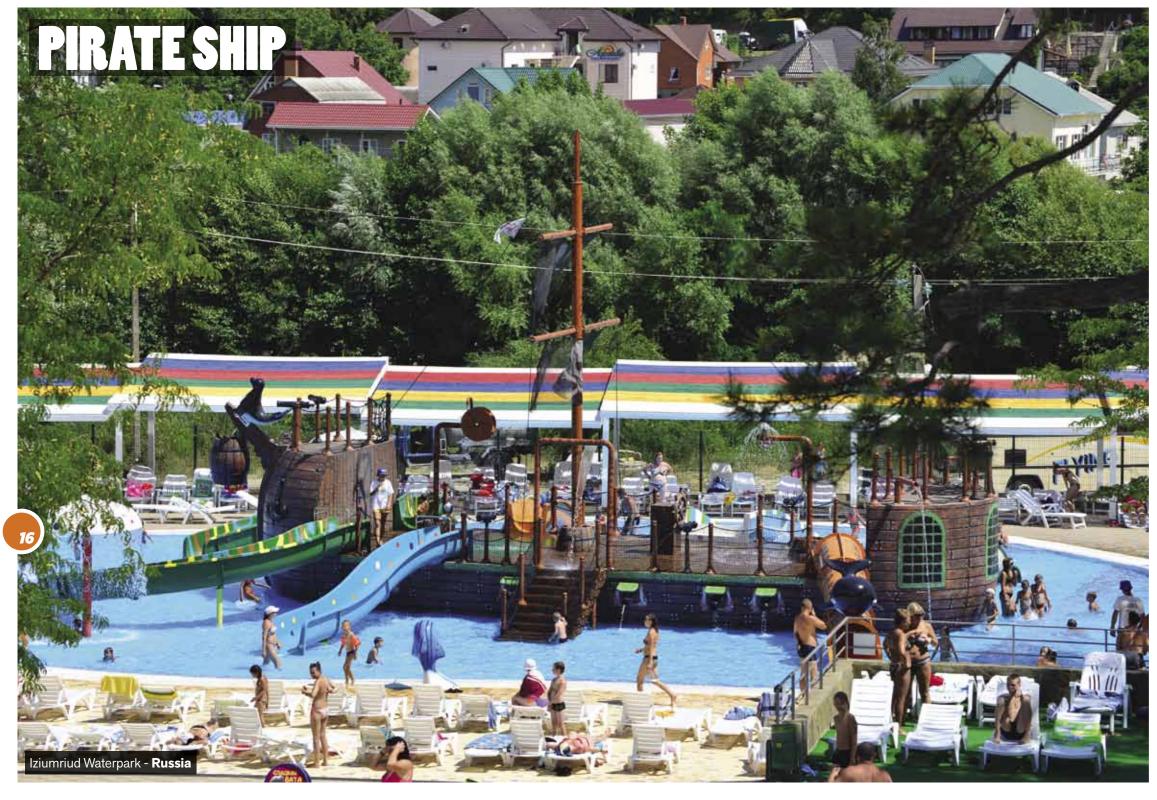

Some time ago, Polin had introduced an interactive play center with a pirate theme, decorative animation articles, and numerous waterslides of different colors and types. This structure has recently become one of our most popular products. Due to space constraints, many clients demanded a more compact Pirate Ship that can fit into any pool, whether residential, municipal, etc. Polin listened and worked on an alternative. We came up with a creative new design that meets exactly what our clients needed and requested. The Mini Pirate Slide: mini kids slide with a pirate theme that delivers fun, safety, function, comfort, innovation, capacity, entertainment, and easy operation and maintenance. It is very easy to ship and install, and even more importantly, it can fit into pools with space constraints.

This brand new product from Polin will enable you to create a thrilling and attractive atmosphere in the kids' play areas of your facility. Our Pirate Ship will be an exciting play area for your youngest guests with its Pirate theme, several decorative Animation Articles, and waterslides of different colors and types.