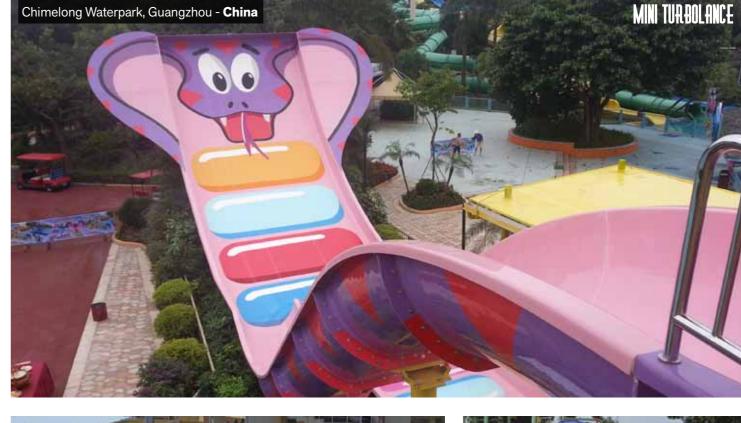

Once the kids try one of Polin most popular slides, they will change their mind about snakes. We have created an incredibly fun and colorful slide for our little guests. Cobra Slide, which is a caricatured snake located on a tree trunk, is one of the children's favorite.

Cobra Slide consists of 4 pieces – 3 pieces make up the snake and 1 piece for the tree trunk. Kids fall into the pool as if they are falling from snake's mouth. Just like all other Polin kid slides, this slide ensures maximum safety for kids.