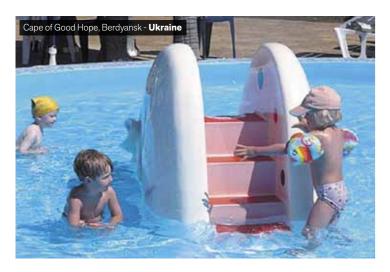

10

**Size** 6x0,68x2,49 m **Weight** 200 kg **Flow rate** 4 m<sup>3</sup> **Supply Line** 3/4" pipe

The most suitable slide for children's first ride experience is the Rabbit Slide. The kids will quickly fall in love with this cute little slide. This lovely and beautiful slide is located inside the pool. Rabbit Slide offers great entertainment value and will be a safe addition to your kids play