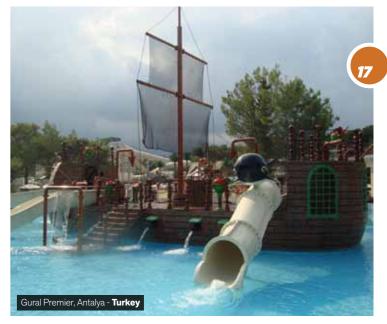

This brand new product from Polin will enable you to create a thrilling and attractive atmosphere in the kids' play areas of your facility. Our Pirate Ship will be an exciting play area for your youngest guests with its Pirate theme, several decorative Animation Articles, and waterslides of different colors and types.

Some time ago, Polin had introduced an interactive play center with a pirate theme, decorative animation articles, and numerous waterslides of different colors and types. This structure has recently become one of our most popular products. Due to space constraints, many clients demanded a more compact Pirate Ship that can fit into any pool, whether residential, municipal, etc. Polin listened and worked on an alternative. We came up with a creative new design that meets exactly what our clients needed and requested. The Mini Pirate Slide: mini kids slide with a pirate theme that delivers fun, safety, function, comfort, innovation, capacity, entertainment, and easy operation and maintenance. It is very easy to ship and install, and even more importantly, it can fit into pools with space constraints.