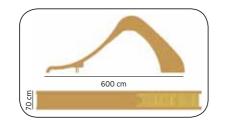

Rainbow Slides for Kids are among the most colourful and safest Polin rides. Kids' Rainbow Slide is ideal for kids ages 3 and above. If you are looking for an attractive, fun and safe ride, the Kids Rainbow Slide is the slide for you.

10

**Size** 6x0,68x2,49 m **Weight** 200 kg **Flow rate** 4 m<sup>3</sup> **Supply Line** 3/4" pipe

The most suitable slide for children's first ride experience is the Rabbit Slide. The kids will quickly fall in love with this cute little slide. This lovely and beautiful slide is located inside the pool. Rabbit Slide offers great entertainment value and will be a safe addition to your kids play