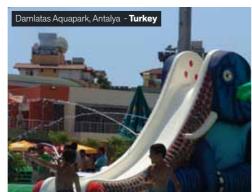

Animate your pool deck with a caricatured Elephant Slide! Your little guests will enjoy hours of rides in a totally safe and comfortable waterslide. This giant Elephant sits on the pool deck and sprays water from its trunks and tusks. It will be the mascot for the Kids in your waterpark.