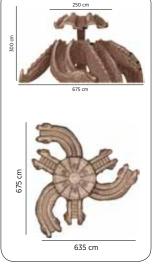

An octopus has never been so funny. We have created a uniquely colorful play area for children in the pool. It has six arms – three used as slides, three as stairs – and has a big mushroom instead of a head. If you want to see your pool as the favorite place for children, the Octopus slide would be an ideal addition to your park. With holes and spaces underneath it, the Octopus is a perfect fun place for children. With its beautiful and colorful view, this attraction will make your dreams come true and will surely be the kids' favorite attraction in your park.