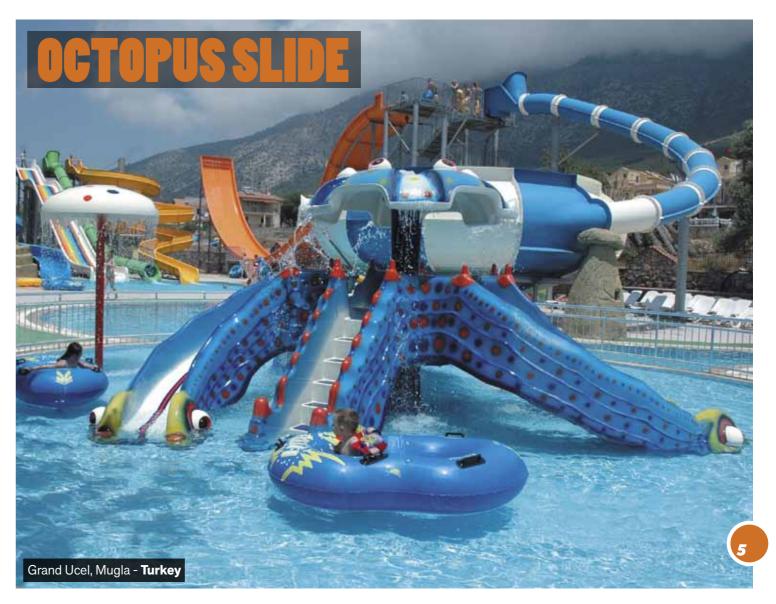

5 Octopus

6 Mini Pirate

Turtle Slide/ Iceberg

8 Elephant

9 Frog Slide

10 Kids' Rainbow Rabbit Slide

Jump Slide Mini Slide

Cobra Slide

An octopus has never been so funny. We have created a uniquely colorful play area for children in the pool. It has six arms – three used as slides, three as stairs – and has a big mushroom instead of a head. If you want to see your pool as the favorite place for children, the Octopus slide would be an ideal addition to your park. With holes and spaces underneath it, the Octopus is a perfect fun place for children. With its beautiful and colorful view, this attraction will make your dreams come true and will surely be the kids' favorite attraction in your park.