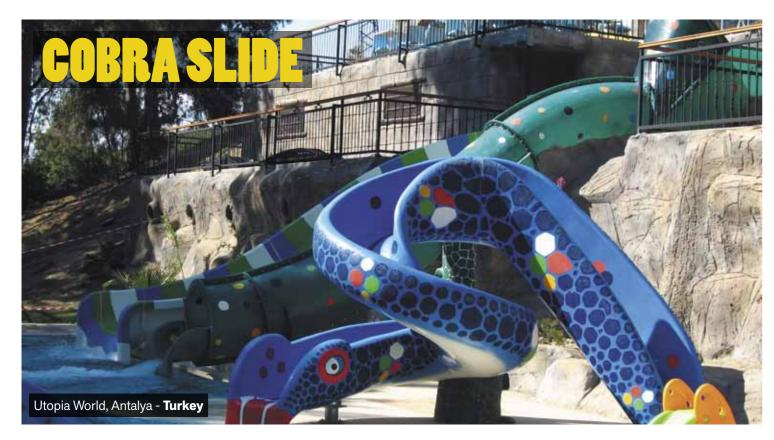

Once the kids try one of Polin most popular slides, they will change their mind about snakes. We have created an incredibly fun and colorful slide for our little guests. Cobra Slide, which is a caricatured snake located on a tree trunk, is one of the children's favorite.

Cobra Slide consists of 4 pieces – 3 pieces make up the snake and 1 piece for the tree trunk. Kids fall into the pool as if they are falling from snake's mouth. Just like all other Polin kid slides, this slide ensures maximum safety for kids.