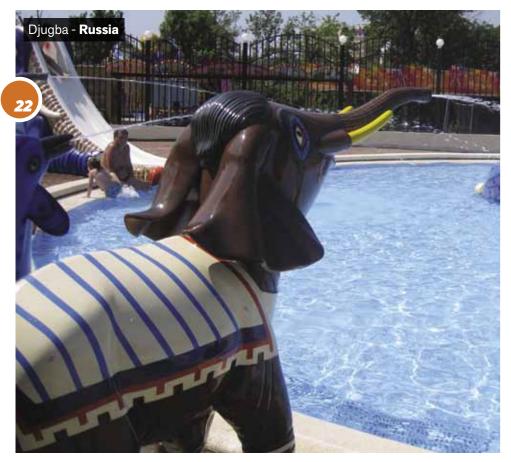

Why not have an Elephant in your waterpark? This decorative animal shoots water from its trunk and is available in two different sizes. There is a larger one with realistic Elephant skin or a little "caricatured" Elephant figure with 5 different statues. With water coming out of its trunk, it will be a pleasant and colorful, simply a great addition for your kid play area.