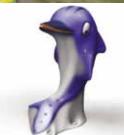

When we first designed the Dolphin, it was mostly used as a fountain or mascot, usually located on a pool deck. Later on, to further fulfill our clients' needs, we transformed the dolphin into a shower by placing the Dolphin on a high platform and installing a special system. It will surely be a delightful decoration on your pool deck.