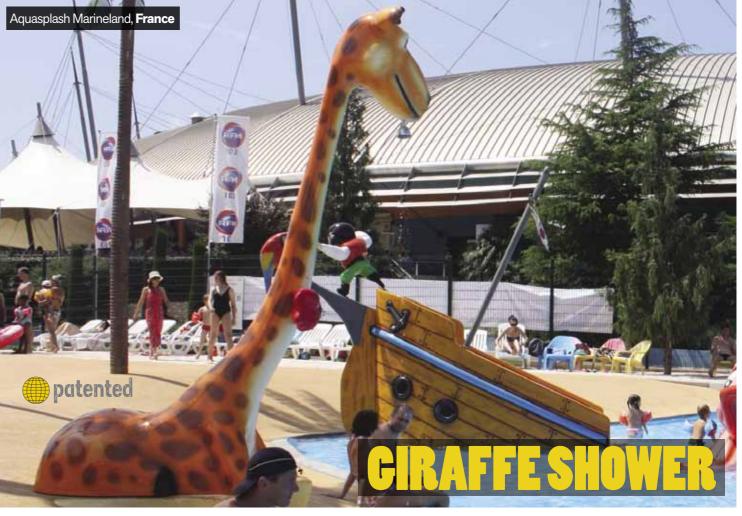

20 Penguin Shower 20 Clown Shower

21 Dolphin Fountain 21 Snake Fountain

22
Elephant
Fountais

23 Mushroom

Another new and faboulously themed water feature from Polin. It is creative, functional, aesthetic and very cute. The Giraffe Shower is sure to be one of your pool area's favorites.