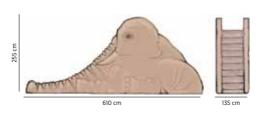

Animate your pool deck with a caricatured Elephant Slide! Your little guests will enjoy hours of rides in a totally safe and comfortable waterslide. This giant Elephant sits on the pool deck and sprays water from its trunks and tusks. It will be the mascot for the Kids in your waterpark.