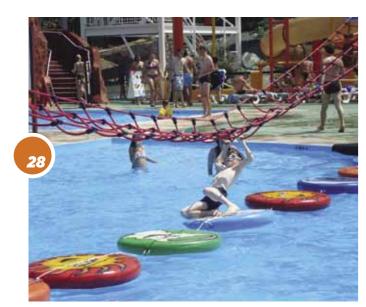

This new challenging game by Polin will increase activity in your pool! The track consists of two columns, a net, and a group of obstacles. The columns are located on both sides of the pool. The net goes between two trees and will be grabbed by challengers to cross the pool from one side to the other. Finally the obstacles will allow people will step across to the other side of your pool.