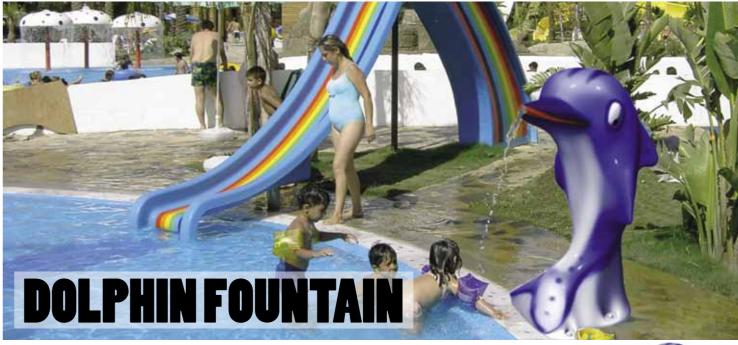

When we first designed the Dolphin, it was mostly used as a fountain or mascot, usually located on a pool deck. Later on, to further fulfill our clients' needs, we transformed the dolphin into a shower by placing the Dolphin on a high platform and installing a special system. It will surely be a delightful decoration on your pool deck.