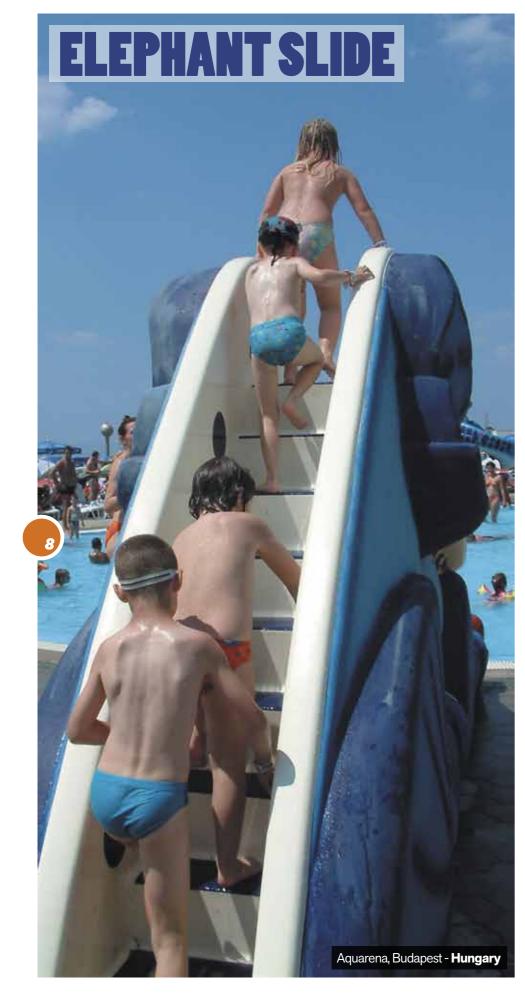

Animate your pool deck with a caricatured Elephant Slide! Your little guests will enjoy hours of rides in a totally safe and comfortable waterslide. This giant Elephant sits on the pool deck and sprays water from its trunks and tusks. It will be the mascot for the Kids in your waterpark.