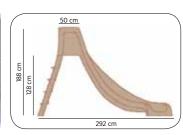

Here at Polin we have more strong, compact, aesthetic, fun, safe, and cost effective waterslides for kids of all ages and sizes. Jump and Mini Slides are an excellent, compact choice if you have budget and space constraints. Now you have more choices that allow you make your kid play area more fun. Mini Slide is the one with the curved angle and Jump Slide's configuration features a straight slide path.