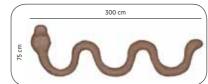

Our Snake Fountain will enrich the decoration of your park whereever it is. It is a capricious twisting snake with water spouting from the mouth and from the body. It can be placed poolside or in a garden. With its pleasing colours and style, Snake is sure to always produce big smiles on your guests' faces.