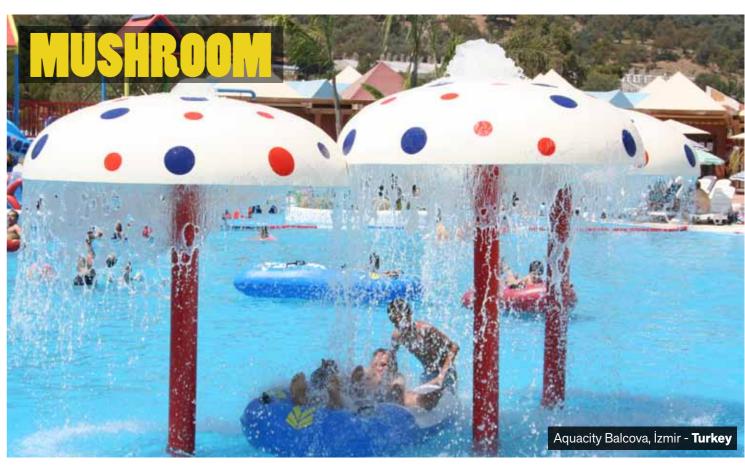

Choose an Elephant Figure to complete your wild waterpark!

Make your pools the center of attention with a Mushroom! Our mushroom is a fountain and comes in 2 sizes with different color choices. With it's many colors the Mushroom increases the beauty of the waterpark. The column can be either in epoxy painted or stainless steel.