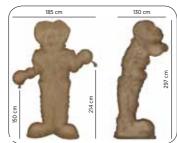

26 Octopus, Bear Figures

Size 0,9x0,9x0,3 m Weight 35 kg

Size 1,5x1,07x0,66 m Weight 30 kg

New decorative items for your play areas from Polin! Our design team developed many fun animal figures to complement your parks décor. You can create a little zoo in your park with our figures so the little guests play with & learn more about these lovely animals.