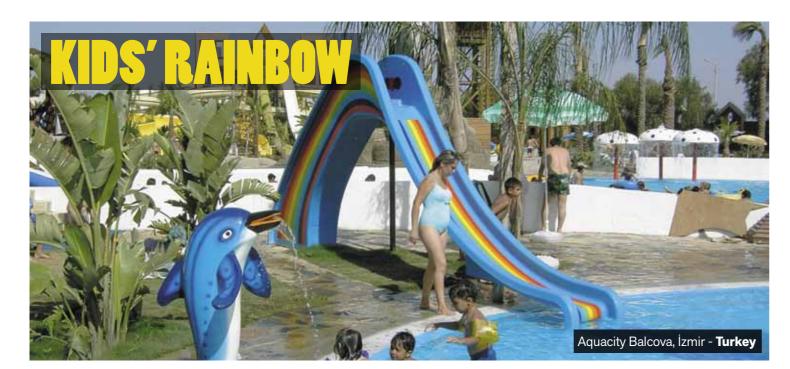

Rainbow Slides for Kids are among the most colourful and safest Polin rides. Kids' Rainbow Slide is ideal for kids ages 3 and above. If you are looking for an attractive, fun and safe ride, the Kids Rainbow Slide is the slide for you.