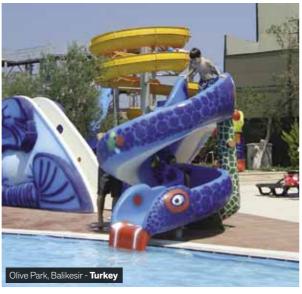

Once the kids try one of Polin most popular slides, they will change their mind about snakes. We have created an incredibly fun and colorful slide for our little guests. Cobra Slide, which is a caricatured snake located on a tree trunk, is one of the children's favorite.

Cobra Slide consists of 4 pieces – 3 pieces make up the snake and 1 piece for the tree trunk. Kids fall into the pool as if they are falling from snake's mouth. Just like all other Polin kid slides, this slide ensures maximum safety for kids.