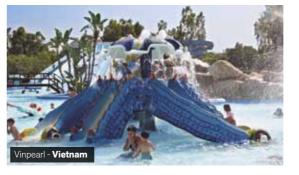

An octopus has never been so funny. We have created a uniquely colorful play area for children in the pool. It has six arms – three used as slides, three as stairs – and has a big mushroom instead of a head. If you want to see your pool as the favorite place for children, the Octopus slide would be an ideal addition to your park. With holes and spaces underneath it, the Octopus is a perfect fun place for children. With its beautiful and colorful view, this attraction will make your dreams come true and will surely be the kids' favorite attraction in your park.