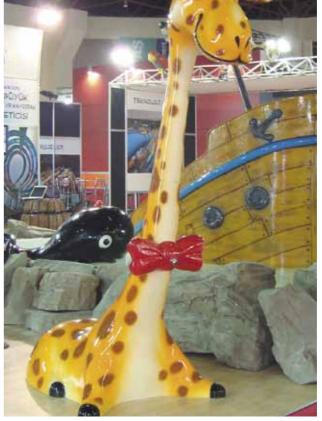

20 Penguin Shower 20 Clown Shower

21 Dolphin Fountain 21 Snake Fountain

22
Elephant
Fountais

23 Mushroom

Another new and faboulously themed water feature from Polin. It is creative, functional, aesthetic and very cute. The Giraffe Shower is sure to be one of your pool area's favorites.