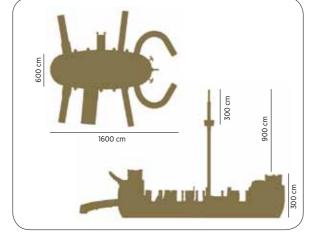

This brand new product from Polin will enable you to create a thrilling and attractive atmosphere in the kids' play areas of your facility. Our Pirate Ship will be an exciting play area for your youngest guests with its Pirate theme, several decorative Animation Articles, and waterslides of different colors and types.

Some time ago, Polin had introduced an interactive play center with a pirate theme, decorative animation articles, and numerous waterslides of different colors and types. This structure has recently become one of our most popular products. Due to space constraints, many clients demanded a more compact Pirate Ship that can fit into any pool, whether residential, municipal, etc. Polin listened and worked on an alternative. We came up with a creative new design that meets exactly what our clients needed and requested. The Mini Pirate Slide: mini kids slide with a pirate theme that delivers fun, safety, function, comfort, innovation, capacity, entertainment, and easy operation and maintenance. It is very easy to ship and install, and even more importantly, it can fit into pools with space constraints.