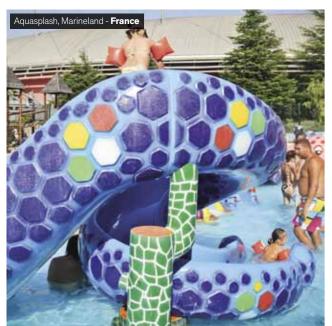

Once the kids try one of Polin most popular slides, they will change their mind about snakes. We have created an incredibly fun and colorful slide for our little guests. Cobra Slide, which is a caricatured snake located on a tree trunk, is one of the children's favorite.

Cobra Slide consists of 4 pieces – 3 pieces make up the snake and 1 piece for the tree trunk. Kids fall into the pool as if they are falling from snake's mouth. Just like all other Polin kid slides, this slide ensures maximum safety for kids.