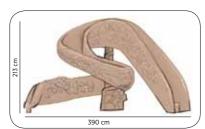

Once the kids try one of Polin most popular slides, they will change their mind about snakes. We have created an incredibly fun and colorful slide for our little guests. Cobra Slide, which is a caricatured snake located on a tree trunk, is one of the children's favorite.

Cobra Slide consists of 4 pieces – 3 pieces make up the snake and 1 piece for the tree trunk. Kids fall into the pool as if they are falling from snake's mouth. Just like all other Polin kid slides, this slide ensures maximum safety for kids.