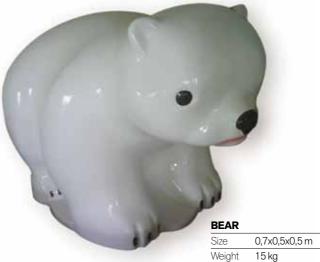

26 Octopus, Bear Figures

Size 0,9x0,9x0,3 m Weight 35 kg

Size 1,5x1,07x0,66 m Weight 30 kg

New decorative items for your play areas from Polin! Our design team developed many fun animal figures to complement your parks décor. You can create a little zoo in your park with our figures so the little guests play with & learn more about these lovely animals.

## OCTOPUS, BEAR, COW & SNAKE FIGURES

Polin continues to expand its line of Kids' Animation Articles with new decorative products! These figures come in various shapes and colors, or our clients can request that they come in a basic white so they can later be painted to fit the appropriate theme. The kids will love the decorations in the pools and play areas.