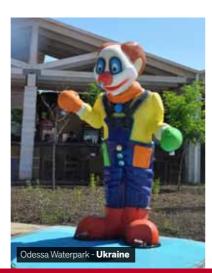

### **CLOWN SHOWER**

Another crowd-pleasing appeal of a waterpark: Clown! Clown is a shower from which water flows from its nose and boxing gloves. This giant colorful shower is designed for the use of three people at once; supplying water from its nose and from its both boxing gloves. Let your guests enjoy the shower as a family with Clown!!