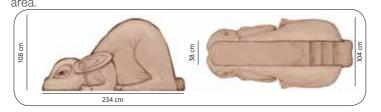

Rainbow Slides for Kids are among the most colourful and safest Polin rides. Kids' Rainbow Slide is ideal for kids ages 3 and above. If you are looking for an attractive, fun and safe ride, the Kids Rainbow Slide is the slide for you.

10

**Size** 6x0,68x2,49 m **Weight** 200 kg **Flow rate** 4 m<sup>3</sup> **Supply Line** 3/4" pipe

The most suitable slide for children's first ride experience is the Rabbit Slide. The kids will quickly fall in love with this cute little slide. This lovely and beautiful slide is located inside the pool. Rabbit Slide offers great entertainment value and will be a safe addition to your kids play