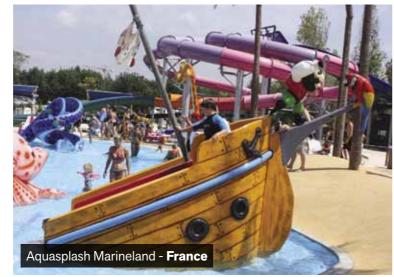

Some time ago, Polin had introduced an interactive play center with a pirate theme, decorative animation articles, and numerous waterslides of different colors and types. This structure has recently become one of our most popular products. Due to space constraints, many clients demanded a more compact Pirate Ship that can fit into any pool, whether residential, municipal, etc. Polin listened and worked on an alternative. We came up with a creative new design that meets exactly what our clients needed and requested. The Mini Pirate Slide: mini kids slide with a pirate theme that delivers fun, safety, function, comfort, innovation, capacity, entertainment, and easy operation and maintenance. It is very easy to ship and install, and even more importantly, it can fit into pools with space constraints.

This brand new product from Polin will enable you to create a thrilling and attractive atmosphere in the kids' play areas of your facility. Our Pirate Ship will be an exciting play area for your youngest guests with its Pirate theme, several decorative Animation Articles, and waterslides of different colors and types.