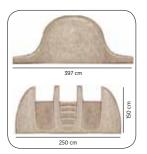

An octopus has never been so funny. We have created a uniquely colorful play area for children in the pool. It has six arms – three used as slides, three as stairs – and has a big mushroom instead of a head. If you want to see your pool as the favorite place for children, the Octopus slide would be an ideal addition to your park. With holes and spaces underneath it, the Octopus is a perfect fun place for children. With its beautiful and colorful view, this attraction will make your dreams come true and will surely be the kids' favorite attraction in your park.

Size 2.5x3.97x1.5 m Size level 1.0 m Weight 275 kg Age >3/<10 Pool depth 0.3 m

Another fun play area for the kids. First, you have to succeed the upwards climbing and then enjoy leaving yourself into the pool. Climb and ride!