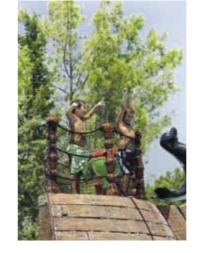

This new challenging game by Polin will increase activity in your pool! The track consists of two columns, a net, and a group of obstacles. The columns are located on both sides of the pool. The net goes between two trees and will be grabbed by challengers to cross the pool from one side to the other. Finally the obstacles will allow people will step across to the other side of your pool.