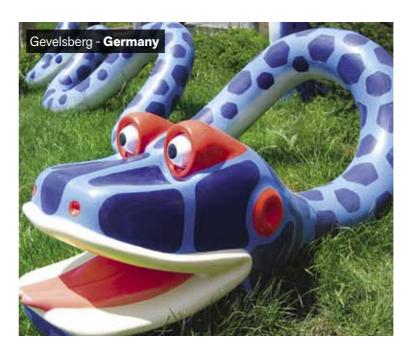

Our Snake Fountain will enrich the decoration of your park whereever it is. It is a capricious twisting snake with water spouting from the mouth and from the body. It can be placed poolside or in a garden. With its pleasing colours and style, Snake is sure to always produce big smiles on your guests' faces.