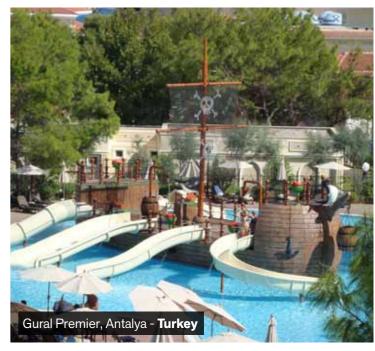

This brand new product from Polin will enable you to create a thrilling and attractive atmosphere in the kids' play areas of your facility. Our Pirate Ship will be an exciting play area for your youngest guests with its Pirate theme, several decorative Animation Articles, and waterslides of different colors and types.

Some time ago, Polin had introduced an interactive play center with a pirate theme, decorative animation articles, and numerous waterslides of different colors and types. This structure has recently become one of our most popular products. Due to space constraints, many clients demanded a more compact Pirate Ship that can fit into any pool, whether residential, municipal, etc. Polin listened and worked on an alternative. We came up with a creative new design that meets exactly what our clients needed and requested. The Mini Pirate Slide: mini kids slide with a pirate theme that delivers fun, safety, function, comfort, innovation, capacity, entertainment, and easy operation and maintenance. It is very easy to ship and install, and even more importantly, it can fit into pools with space constraints.