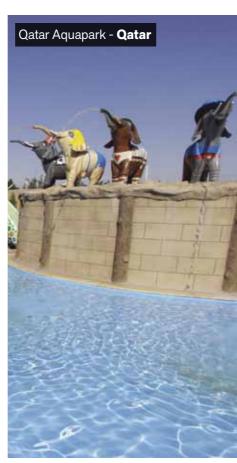

Why not have an Elephant in your waterpark? This decorative animal shoots water from its trunk and is available in two different sizes. There is a larger one with realistic Elephant skin or a little "caricatured" Elephant figure with 5 different statues. With water coming out of its trunk, it will be a pleasant and colorful, simply a great addition for your kid play area.