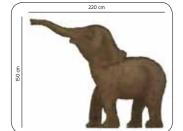

Animate your pool deck with a caricatured Elephant Slide! Your little guests will enjoy hours of rides in a totally safe and comfortable waterslide. This giant Elephant sits on the pool deck and sprays water from its trunks and tusks. It will be the mascot for the Kids in your waterpark.

Why not have an Elephant in your waterpark? This decorative animal shoots water from its trunk and is available in two different sizes. There is a larger one with realistic Elephant skin or a little "caricatured" Elephant figure with 5 different statues. With water coming out of its trunk, it will be a pleasant and colorful, simply a great addition for your kid play area.