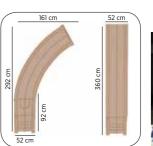

Here at Polin we have more strong, compact, aesthetic, fun, safe, and cost effective waterslides for kids of all ages and sizes. Jump and Mini Slides are an excellent, compact choice if you have budget and space constraints. Now you have more choices that allow you make your kid play area more fun. Mini Slide is the one with the curved angle and Jump Slide's configuration features a straight slide path.