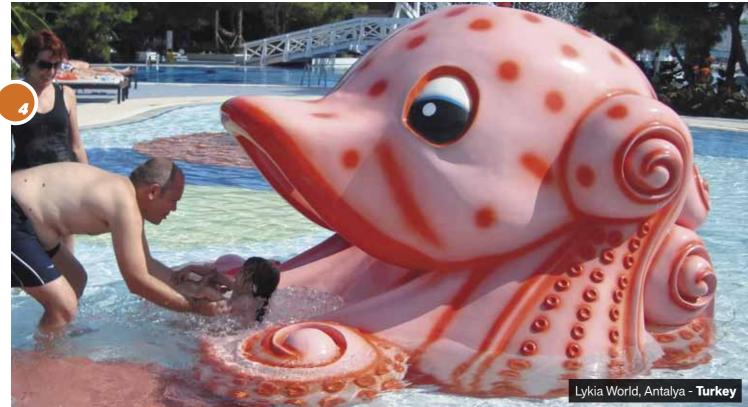

13 Splash Battle

14 Kids' Slides 16 Pirate Ship

Baby Octopus Slide is one of the most popular products from Polin. Baby Octopus Slide provides a pleasant, safe, and fun ride for the kids. Baby Octopus Slide will quickly become a memorable slide for the children with its colorful and attractive design.

An octopus has never been so funny. We have created a uniquely colorful play area for children in the pool. It has six arms – three used as slides, three as stairs – and has a big mushroom instead of a head. If you want to see your pool as the favorite place for children, the Octopus slide would be an ideal addition to your park. With holes and spaces underneath it, the Octopus is a perfect fun place for children. With its beautiful and colorful view, this attraction will make your dreams come true and will surely be the kids' favorite attraction in your park.