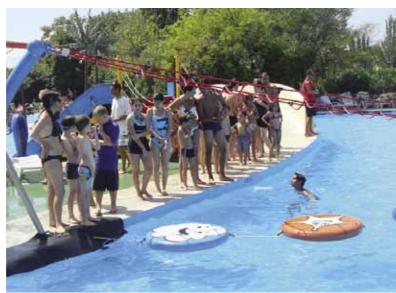

This new challenging game by Polin will increase activity in your pool! The track consists of two columns, a net, and a group of obstacles. The columns are located on both sides of the pool. The net goes between two trees and will be grabbed by challengers to cross the pool from one side to the other. Finally the obstacles will allow people will step across to the other side of your pool.