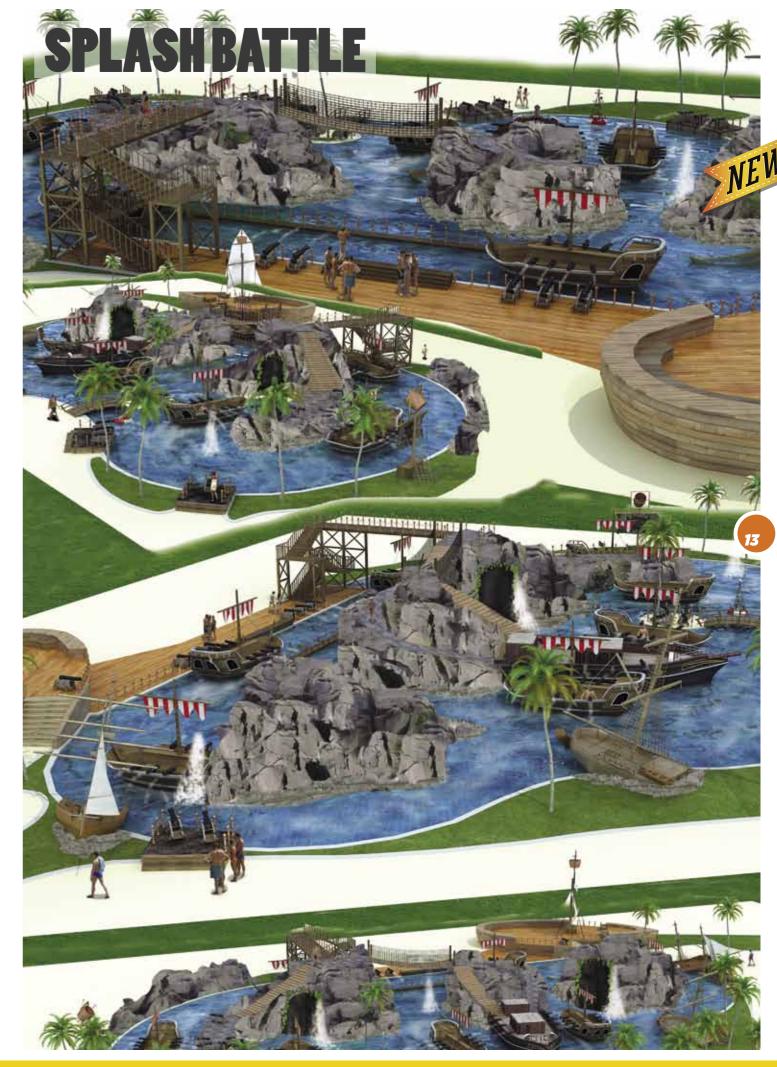

13 Splash Battle

14 Kids' Slides 16 Pirate Ship

Baby Octopus Slide is one of the most popular products from Polin. Baby Octopus Slide provides a pleasant, safe, and fun ride for the kids. Baby Octopus Slide will quickly become a memorable slide for the children with its colorful and attractive design.

This brand new product from Polin will enable you to create a thrilling and attractive atmosphere in the kids' play areas of your facility. Our Pirate Ship will be an exciting play area for your youngest guests with its Pirate theme, several decorative Animation Articles, and waterslides of different colors and types.