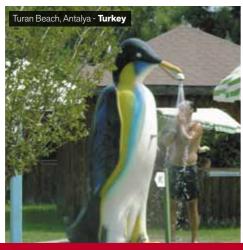

Another attractive animation for your guests of all ages is the Penguin Shower! This giant penguin supplies water from its beak, and due to its adorable design would be a perfect addition to any Waterpark. We are sure that you will be delighted with the Penguin Shower.