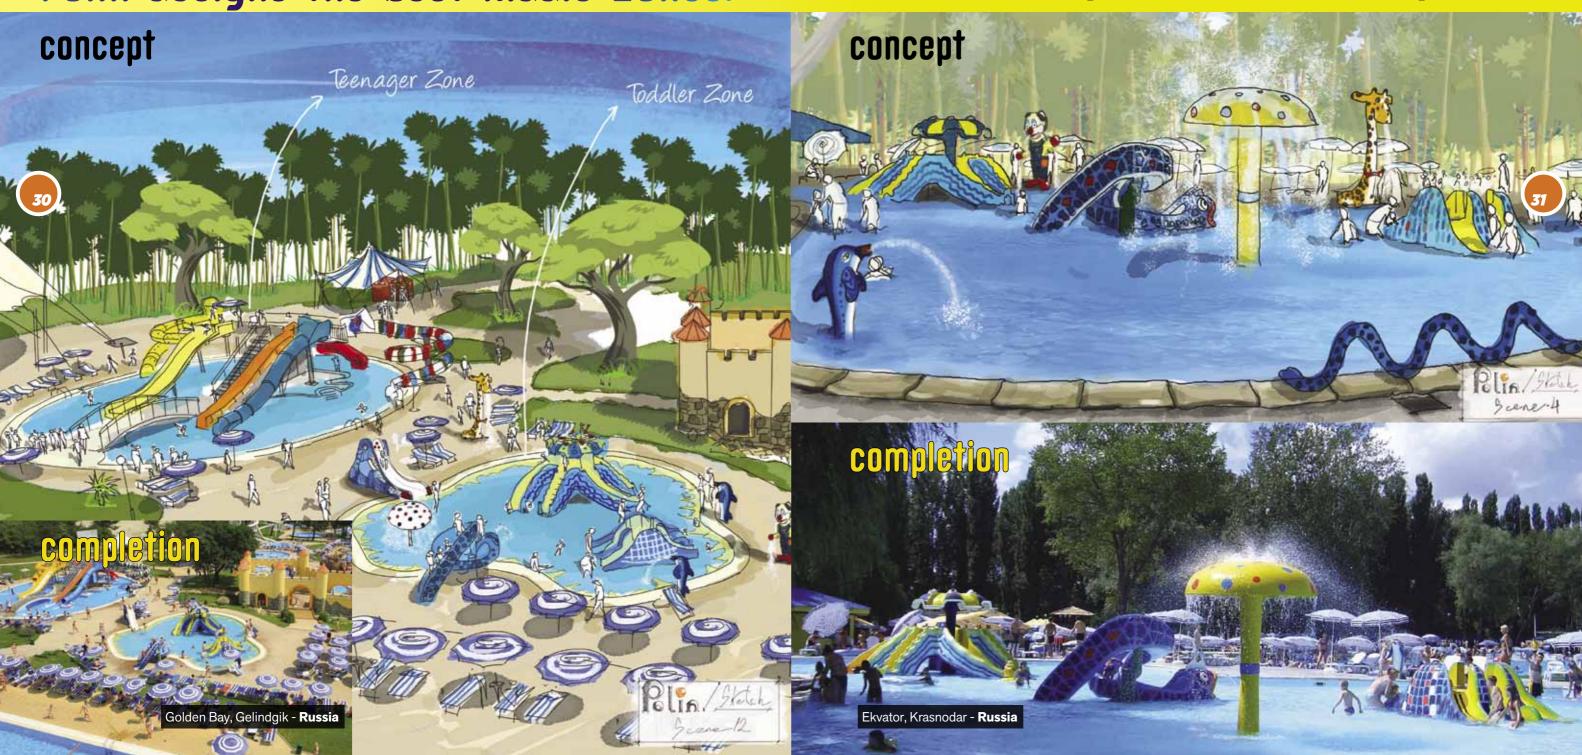

# Kill B

Polin designs the best kiddie zones!

kids' area // theming // toddlers' zone // teenagers' zone