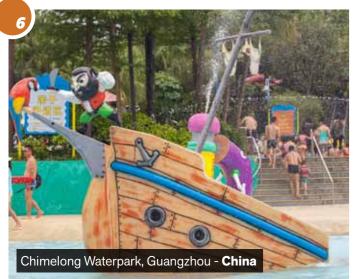

Some time ago, Polin had introduced an interactive play center with a pirate theme, decorative animation articles, and numerous waterslides of different colors and types. This structure has recently become one of our most popular products. Due to space constraints, many clients demanded a more compact Pirate Ship that can fit into any pool, whether residential, municipal, etc. Polin listened and worked on an alternative. We came up with a creative new design that meets exactly what our clients needed and requested. The Mini Pirate Slide: mini kids slide with a pirate theme that delivers fun, safety, function, comfort, innovation, capacity, entertainment, and easy operation and maintenance. It is very easy to ship and install, and even more importantly, it can fit into pools with space constraints.

This brand new product from Polin will enable you to create a thrilling and attractive atmosphere in the kids' play areas of your facility. Our Pirate Ship will be an exciting play area for your youngest guests with its Pirate theme, several decorative Animation Articles, and waterslides of different colors and types.