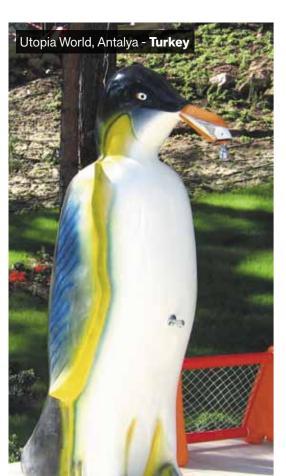

Another attractive animation for your guests of all ages is the Penguin Shower! This giant penguin supplies water from its beak, and due to its adorable design would be a perfect addition to any Waterpark. We are sure that you will be delighted with the Penguin Shower.