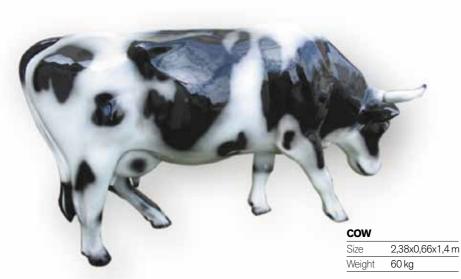

26 Octopus, Bear Figures

Size 0,9x0,9x0,3 m Weight 35 kg

Size 1,5x1,07x0,66 m Weight 30 kg

New decorative items for your play areas from Polin! Our design team developed many fun animal figures to complement your parks décor. You can create a little zoo in your park with our figures so the little guests play with & learn more about these lovely animals.

## OCTOPUS, BEAR, COW & SNAKE FIGURES

Polin continues to expand its line of Kids' Animation Articles with new decorative products! These figures come in various shapes and colors, or our clients can request that they come in a basic white so they can later be painted to fit the appropriate theme. The kids will love the decorations in the pools and play areas.