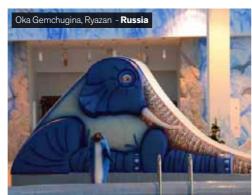

Animate your pool deck with a caricatured Elephant Slide! Your little guests will enjoy hours of rides in a totally safe and comfortable waterslide. This giant Elephant sits on the pool deck and sprays water from its trunks and tusks. It will be the mascot for the Kids in your waterpark.