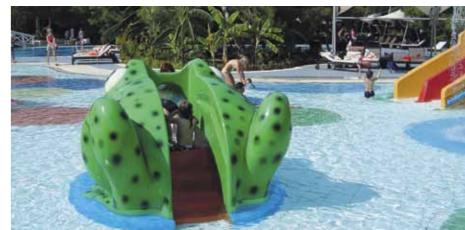

An octopus has never been so funny. We have created a uniquely colorful play area for children in the pool. It has six arms – three used as slides, three as stairs – and has a big mushroom instead of a head. If you want to see your pool as the favorite place for children, the Octopus slide would be an ideal addition to your park. With holes and spaces underneath it, the Octopus is a perfect fun place for children. With its beautiful and colorful view, this attraction will make your dreams come true and will surely be the kids' favorite attraction in your park.