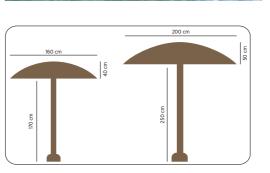

Choose an Elephant Figure to complete your wild waterpark!

Make your pools the center of attention with a Mushroom! Our mushroom is a fountain and comes in 2 sizes with different color choices. With it's many colors the Mushroom increases the beauty of the waterpark. The column can be either in epoxy painted or stainless steel.