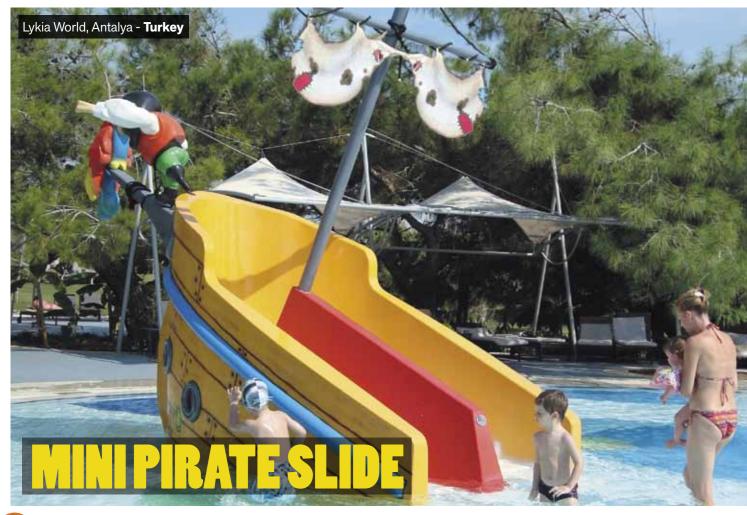

Some time ago, Polin had introduced an interactive play center with a pirate theme, decorative animation articles, and numerous waterslides of different colors and types. This structure has recently become one of our most popular products. Due to space constraints, many clients demanded a more compact Pirate Ship that can fit into any pool, whether residential, municipal, etc. Polin listened and worked on an alternative. We came up with a creative new design that meets exactly what our clients needed and requested. The Mini Pirate Slide: mini kids slide with a pirate theme that delivers fun, safety, function, comfort, innovation, capacity, entertainment, and easy operation and maintenance. It is very easy to ship and install, and even more importantly, it can fit into pools with space constraints.