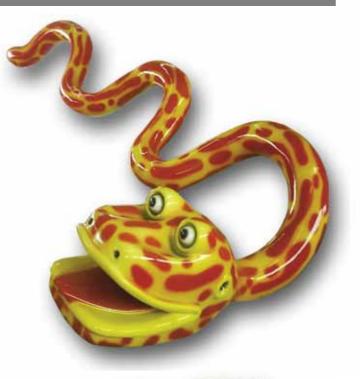

Our Snake Fountain will enrich the decoration of your park whereever it is. It is a capricious twisting snake with water spouting from the mouth and from the body. It can be placed poolside or in a garden. With its pleasing colours and style, Snake is sure to always produce big smiles on your guests' faces.

## OCTOPUS, BEAR, COW & SNAKE FIGURES

Polin continues to expand its line of Kids' Animation Articles with new decorative products! These figures come in various shapes and colors, or our clients can request that they come in a basic white so they can later be painted to fit the appropriate theme. The kids will love the decorations in the pools and play areas.