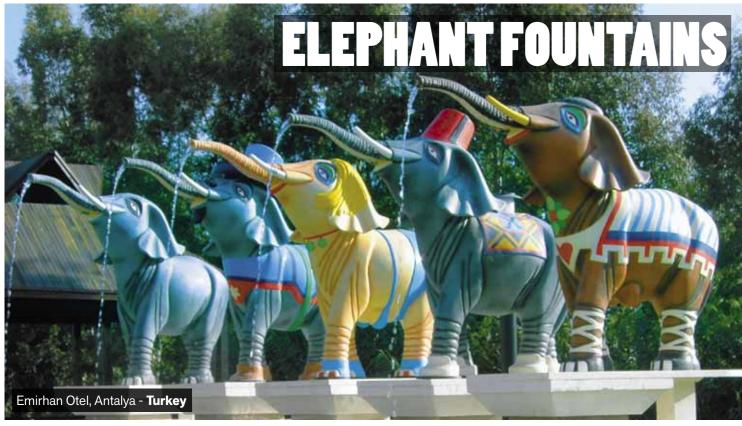

Why not have an Elephant in your waterpark? This decorative animal shoots water from its trunk and is available in two different sizes. There is a larger one with realistic Elephant skin or a little "caricatured" Elephant figure with 5 different statues. With water coming out of its trunk, it will be a pleasant and colorful, simply a great addition for your kid play area.

Choose an Elephant Figure to complete your wild waterpark!

Make your pools the center of attention with a Mushroom! Our mushroom is a fountain and comes in 2 sizes with different color choices. With it's many colors the Mushroom increases the beauty of the waterpark. The column can be either in epoxy painted or stainless steel.