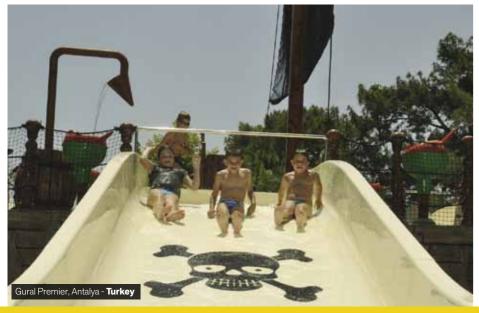

13 Splash Battle

14 Kids' Slides 16 Pirate Ship

Baby Octopus Slide is one of the most popular products from Polin. Baby Octopus Slide provides a pleasant, safe, and fun ride for the kids. Baby Octopus Slide will quickly become a memorable slide for the children with its colorful and attractive design.

Some time ago, Polin had introduced an interactive play center with a pirate theme, decorative animation articles, and numerous waterslides of different colors and types. This structure has recently become one of our most popular products. Due to space constraints, many clients demanded a more compact Pirate Ship that can fit into any pool, whether residential, municipal, etc. Polin listened and worked on an alternative. We came up with a creative new design that meets exactly what our clients needed and requested. The Mini Pirate Slide: mini kids slide with a pirate theme that delivers fun, safety, function, comfort, innovation, capacity, entertainment, and easy operation and maintenance. It is very easy to ship and install, and even more importantly, it can fit into pools with space constraints.

This brand new product from Polin will enable you to create a thrilling and attractive atmosphere in the kids' play areas of your facility. Our Pirate Ship will be an exciting play area for your youngest guests with its Pirate theme, several decorative Animation Articles, and waterslides of different colors and types.