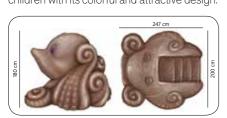

13 Splash Battle

14 Kids' Slides 16 Pirate Ship

Baby Octopus Slide is one of the most popular products from Polin. Baby Octopus Slide provides a pleasant, safe, and fun ride for the kids. Baby Octopus Slide will quickly become a memorable slide for the children with its colorful and attractive design.

An octopus has never been so funny. We have created a uniquely colorful play area for children in the pool. It has six arms – three used as slides, three as stairs – and has a big mushroom instead of a head. If you want to see your pool as the favorite place for children, the Octopus slide would be an ideal addition to your park. With holes and spaces underneath it, the Octopus is a perfect fun place for children. With its beautiful and colorful view, this attraction will make your dreams come true and will surely be the kids' favorite attraction in your park.