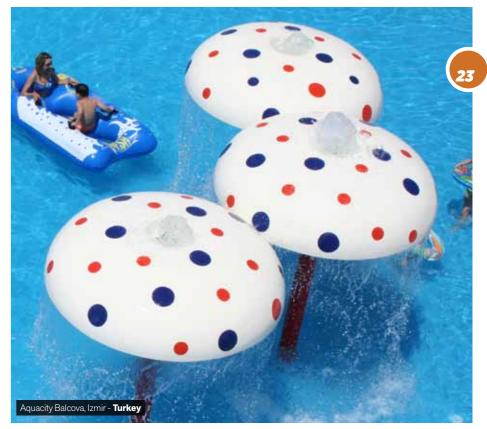

20 Penguin Shower 20 Clown Shower

21 Dolphin Fountain 21 Snake Fountain

22
Elephant
Fountais

23 Mushroom

Another new and faboulously themed water feature from Polin. It is creative, functional, aesthetic and very cute. The Giraffe Shower is sure to be one of your pool area's favorites.

Choose an Elephant Figure to complete your wild waterpark!

Make your pools the center of attention with a Mushroom! Our mushroom is a fountain and comes in 2 sizes with different color choices. With it's many colors the Mushroom increases the beauty of the waterpark. The column can be either in epoxy painted or stainless steel.