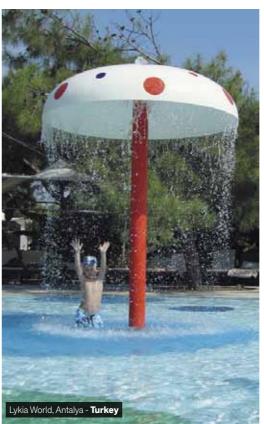

Choose an Elephant Figure to complete your wild waterpark!

Make your pools the center of attention with a Mushroom! Our mushroom is a fountain and comes in 2 sizes with different color choices. With it's many colors the Mushroom increases the beauty of the waterpark. The column can be either in epoxy painted or stainless steel.