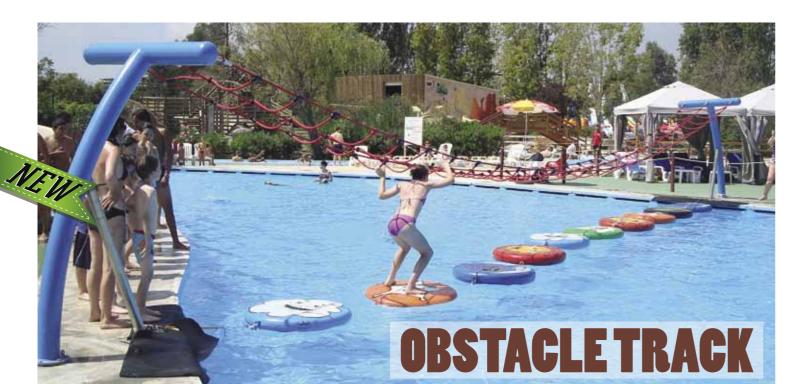

This new challenging game by Polin will increase activity in your pool! The track consists of two columns, a net, and a group of obstacles. The columns are located on both sides of the pool. The net goes between two trees and will be grabbed by challengers to cross the pool from one side to the other. Finally the obstacles will allow people will step across to the other side of your pool.