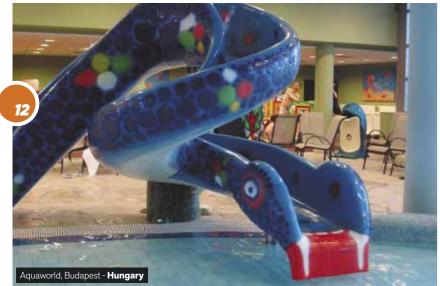

Once the kids try one of Polin most popular slides, they will change their mind about snakes. We have created an incredibly fun and colorful slide for our little guests. Cobra Slide, which is a caricatured snake located on a tree trunk, is one of the children's favorite.

Cobra Slide consists of 4 pieces – 3 pieces make up the snake and 1 piece for the tree trunk. Kids fall into the pool as if they are falling from snake's mouth. Just like all other Polin kid slides, this slide ensures maximum safety for kids.