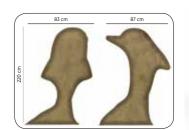

20 Penguin Shower 20 Clown Shower

21 Dolphin Fountain 21 Snake Fountain

22
Elephant
Fountais

23 Mushroom

Another new and faboulously themed water feature from Polin. It is creative, functional, aesthetic and very cute. The Giraffe Shower is sure to be one of your pool area's favorites.