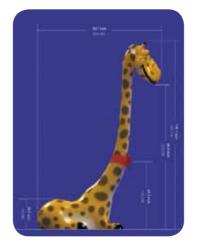

20 Penguin Shower 20 Clown Shower

21 Dolphin Fountain 21 Snake Fountain

22
Elephant
Fountais

23 Mushroom

Another new and faboulously themed water feature from Polin. It is creative, functional, aesthetic and very cute. The Giraffe Shower is sure to be one of your pool area's favorites.