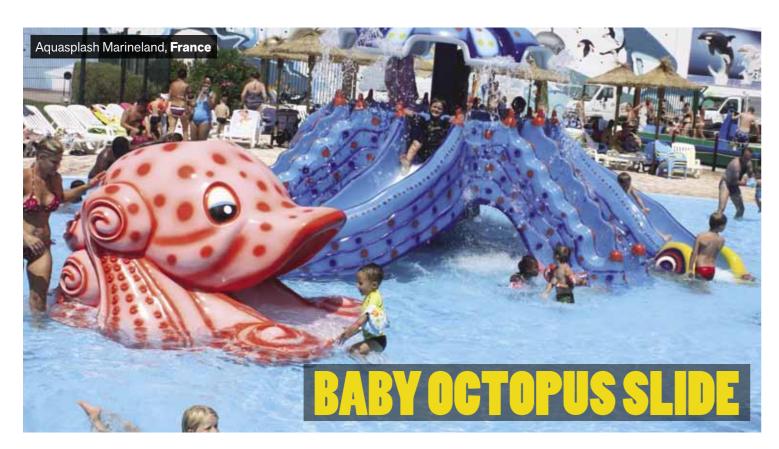

13 Splash Battle

14 Kids' Slides 16 Pirate Ship

Baby Octopus Slide is one of the most popular products from Polin. Baby Octopus Slide provides a pleasant, safe, and fun ride for the kids. Baby Octopus Slide will quickly become a memorable slide for the children with its colorful and attractive design.

An octopus has never been so funny. We have created a uniquely colorful play area for children in the pool. It has six arms – three used as slides, three as stairs – and has a big mushroom instead of a head. If you want to see your pool as the favorite place for children, the Octopus slide would be an ideal addition to your park. With holes and spaces underneath it, the Octopus is a perfect fun place for children. With its beautiful and colorful view, this attraction will make your dreams come true and will surely be the kids' favorite attraction in your park.