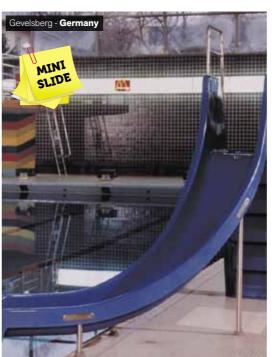

Here at Polin we have more strong, compact, aesthetic, fun, safe, and cost effective waterslides for kids of all ages and sizes. Jump and Mini Slides are an excellent, compact choice if you have budget and space constraints. Now you have more choices that allow you make your kid play area more fun. Mini Slide is the one with the curved angle and Jump Slide's configuration features a straight slide path.