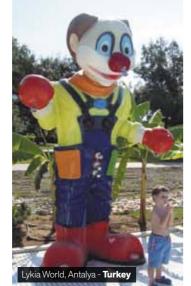

### **CLOWN SHOWER**

Another crowd-pleasing appeal of a waterpark: Clown! Clown is a shower from which water flows from its nose and boxing gloves. This giant colorful shower is designed for the use of three people at once; supplying water from its nose and from its both boxing gloves. Let your guests enjoy the shower as a family with Clown!!