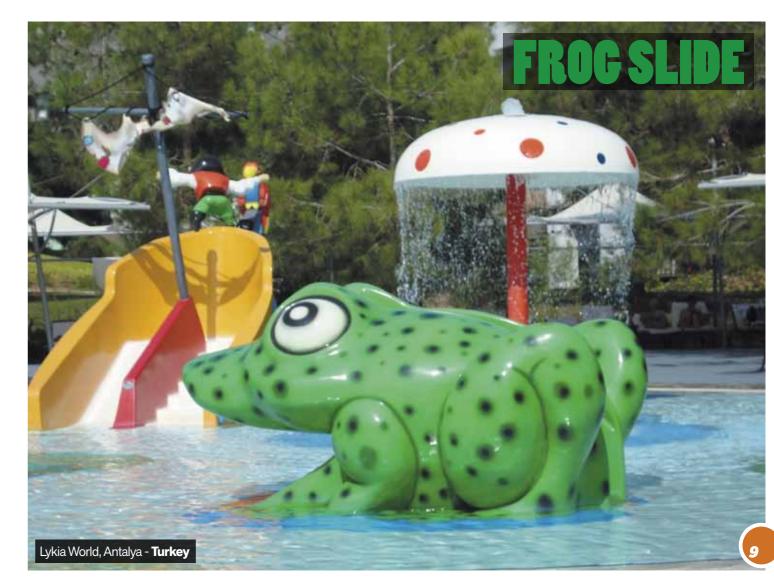

5 Octopus

6 Mini Pirate

Turtle Slide/ Iceberg

8 Elephant

9 Frog Slide

10 Kids' Rainbow Rabbit Slide

Jump Slide Mini Slide

Cobra Slide