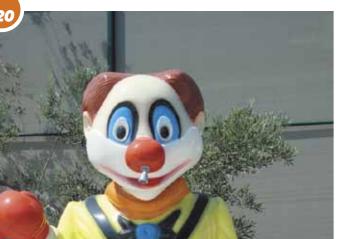

### **CLOWN SHOWER**

Another crowd-pleasing appeal of a waterpark: Clown! Clown is a shower from which water flows from its nose and boxing gloves. This giant colorful shower is designed for the use of three people at once; supplying water from its nose and from its both boxing gloves. Let your guests enjoy the shower as a family with Clown!!