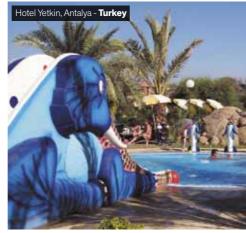

Animate your pool deck with a caricatured Elephant Slide! Your little guests will enjoy hours of rides in a totally safe and comfortable waterslide. This giant Elephant sits on the pool deck and sprays water from its trunks and tusks. It will be the mascot for the Kids in your waterpark.