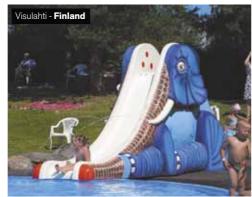

Animate your pool deck with a caricatured Elephant Slide! Your little guests will enjoy hours of rides in a totally safe and comfortable waterslide. This giant Elephant sits on the pool deck and sprays water from its trunks and tusks. It will be the mascot for the Kids in your waterpark.