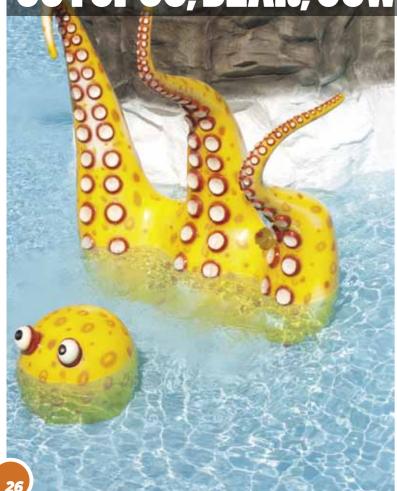

## OCTOPUS, BEAR, COW & SNAKE FIGURES

Polin continues to expand its line of Kids' Animation Articles with new decorative products! These figures come in various shapes and colors, or our clients can request that they come in a basic white so they can later be painted to fit the appropriate theme. The kids will love the decorations in the pools and play areas.