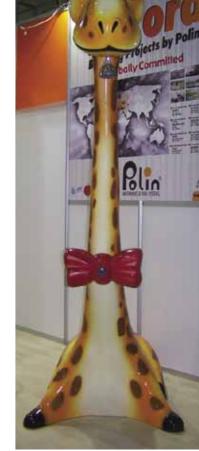

20 Penguin Shower 20 Clown Shower

21 Dolphin Fountain 21 Snake Fountain

22
Elephant
Fountais

23 Mushroom

Another new and faboulously themed water feature from Polin. It is creative, functional, aesthetic and very cute. The Giraffe Shower is sure to be one of your pool area's favorites.