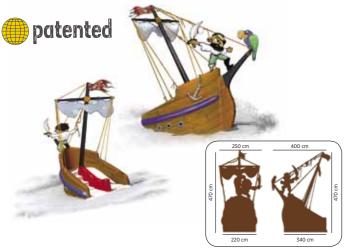

Some time ago, Polin had introduced an interactive play center with a pirate theme, decorative animation articles, and numerous waterslides of different colors and types. This structure has recently become one of our most popular products. Due to space constraints, many clients demanded a more compact Pirate Ship that can fit into any pool, whether residential, municipal, etc. Polin listened and worked on an alternative. We came up with a creative new design that meets exactly what our clients needed and requested. The Mini Pirate Slide: mini kids slide with a pirate theme that delivers fun, safety, function, comfort, innovation, capacity, entertainment, and easy operation and maintenance. It is very easy to ship and install, and even more importantly, it can fit into pools with space constraints.

This brand new product from Polin will enable you to create a thrilling and attractive atmosphere in the kids' play areas of your facility. Our Pirate Ship will be an exciting play area for your youngest guests with its Pirate theme, several decorative Animation Articles, and waterslides of different colors and types.