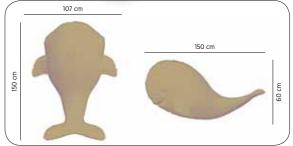

26 Octopus, Bear Figures

Size 0,9x0,9x0,3 m Weight 35 kg

Size 1,5x1,07x0,66 m Weight 30 kg

New decorative items for your play areas from Polin! Our design team developed many fun animal figures to complement your parks décor. You can create a little zoo in your park with our figures so the little guests play with & learn more about these lovely animals.