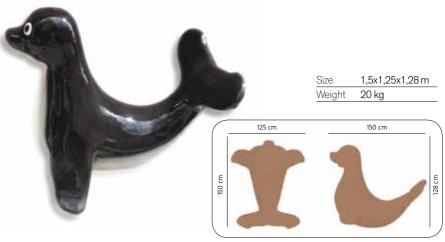

26 Octopus, Bear Figures

Size 0,9x0,9x0,3 m Weight 35 kg

Size 1,5x1,07x0,66 m Weight 30 kg

New decorative items for your play areas from Polin! Our design team developed many fun animal figures to complement your parks décor. You can create a little zoo in your park with our figures so the little guests play with & learn more about these lovely animals.