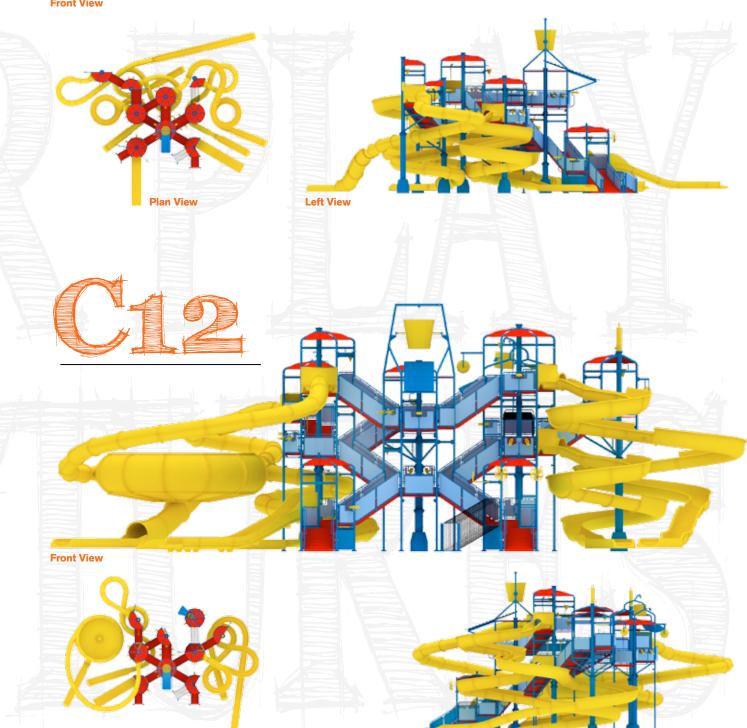

| Technical<br>Specifications | <b>A</b> 1      | В6               | В9               | C10              | C12              | S                |
|-----------------------------|-----------------|------------------|------------------|------------------|------------------|------------------|
| Dimensions                  | 13.100x6.800 mm | 22.300x22.100 mm | 30.950x25.620 mm | 36.950x30.350 mm | 35.200x31.800 mm | 53.300x36.500 mm |
| Heights                     | 6.750 mm        | 11.100 mm        | 12.560 mm        | 12.560 mm        | 12.700 mm        | 15.500 mm        |
| Pool Area (sqmt)            | 160             | 525              | 750              | 1.000            | 1.350            | 2.000            |
| ANIMATIONS                  |                 |                  |                  |                  |                  |                  |
| Waterfall Jet               | 1               | 2                | 4                | 4                | 5                | 5                |
| Water Gun                   | 1               | 8                | 18               | 18               | 18               | 18               |
| Water Mill                  | 2               | 3                | 3                | 3                | 3                | 8                |
| Umbrella Jet                | 1               | 3                | 2                | 2                | 4                | 5                |
| Pools and Falls             |                 |                  |                  |                  |                  | 6                |
| Tipping Bucket              | 1               | 1                | 1                | 1                | 2                | 2                |
| Pipe Fall                   |                 | 1                |                  |                  | 1                | 2                |
| Net Bridge                  |                 | 1                | 1                | 1                | 1                | 1                |
| Arch/Down Jets              |                 | 2                | 5                | 6                | 5                | 5                |
| Water Volcano               |                 |                  | 2                | 2                | 2                | 2                |
| Interactive Arching Jets    | 1               | 3                | 4                | 3                | 6                | 13               |
| Net Climb                   |                 | 1                | 1                | 1                | 1                | 1                |
| Peacock Arch Jets           | 1               | 1                | 1                | 1                | 1                | 1                |
| Pull Rope                   | 1               | 2                | 3                | 4                | 4                | 12               |
| Spinning Cylinder           |                 | 1                | 1                | 2                | 2                | 2                |
| Interactive Tippy Bucket    | 2               | 8                | 12               | 14               | 10               | 12               |
| Tippy Bucket                |                 | 3                | 6                | 7                | 7                | 10               |
| Tipping Through             |                 |                  |                  |                  | 3                | 3                |
| Floor Jets                  | 1               | 5                | 5                | 5                | 7                | 11               |
| Daisy Shower                |                 | 3                | 3                | 3                | 3                | 6                |
| Fish Bucket                 |                 | 1                | 1                | 2                | 3                | 9                |
| Waterslides                 | 1               | 4                | 6                | 7                | 5                | 10               |
| TOTAL                       | 13              | 53               | 79               | 86               | 93               | 144              |