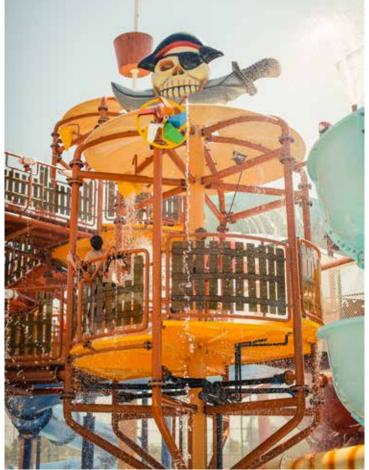

### **B9-PIRATES OF THE OCEAN**

Polin's themed multi-level water play structure, is designed for a more enjoyable water play experience. Waterslides, valves, water cannons, and many other attractions are perfectly designed together to enable the little guests to have an unforgettable experience.