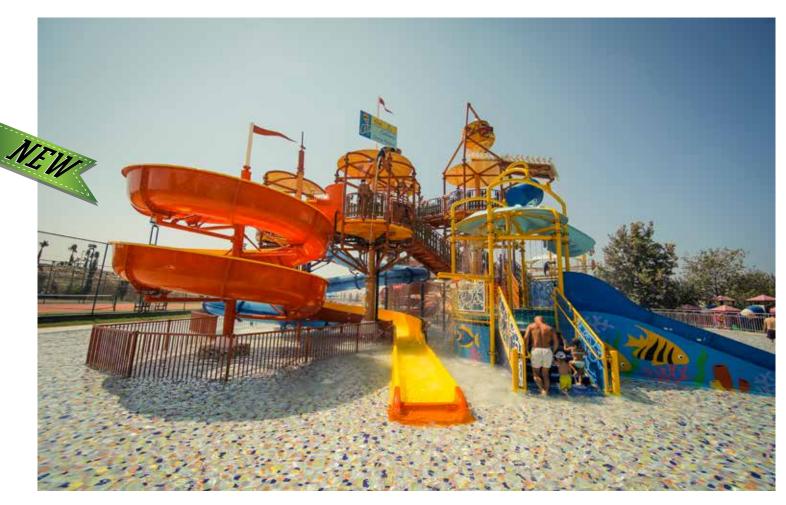

ls
- Any type any size tipping bucket friendly
- Updated design according to latest changes in international norms
- Trendy look
- Huge selection of slide options available
- Wide variety of aquatic play features



Polin now offers RTM (Resin Transfer Molding) manufactured waterslides within the play structures. Slides manufactured with RTM technology, which is a closed mold technology and which is the latest innovation in waterslide manufacturing, besides many advantages, offer a smooth and perfectly shiny finish on both sides, contributing a lot to the aesthetic appearance of the structure as a whole.











Plan View Left View



#### UNDERWATER THEMED



**WESTERN THEMED** 





**DINO THEMED** 



**PIRATE RAY THEMED** 





**PARADISE ISLAND** 

### **B9-PIRATES OF THE OCEAN**









Polin's themed multi-level water play structure, is designed for a more enjoyable water play experience. Waterslides, valves, water cannons, and many other attractions are perfectly designed together to enable the little guests to have an unforgettable experience.











#### **BG-PARADISE ISLAND**



















#### **B9-PARADISE ISLAND**





## **CUSTOM DESIGNED**





















## GLOBAL MARKET LEADER IN DESIGN, MANUFACTURING, INSTALLATION O VATERPARKS AND WATER PLAY ATTRACTIONS.



#### **Head Quarters**

GEBKIM Kocaeli Gebze V (Kimya) Ihtisas OSB Refik Baydur Cad. No:6 41480 Dilovasi - Kocaeli / TURKEY T. +90 262 656 64 67 pbx F. +90 262 656 64 75 E-mail polin@polin.com.tr

Africa - Asia - Europe and America