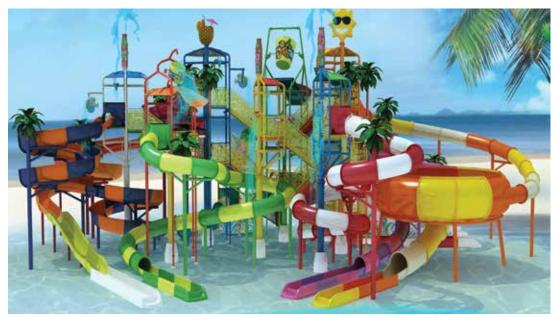

### **B9-PIRATES OF THE OCEAN**

Polin's themed multi-level water play structure, is designed for a more enjoyable water play experience. Waterslides, valves, water cannons, and many other attractions are perfectly designed together to enable the little guests to have an unforgettable experience.