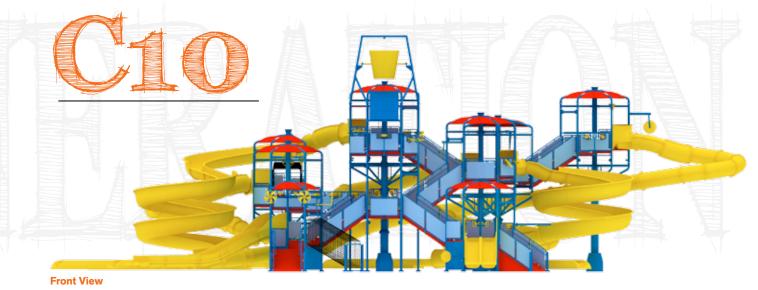

| Technical<br>Specifications | <b>A</b> 1      | В6               | В9               | C10              | C12              | S                |
|-----------------------------|-----------------|------------------|------------------|------------------|------------------|------------------|
| Dimensions                  | 13.100x6.800 mm | 22.300x22.100 mm | 30.950x25.620 mm | 36.950x30.350 mm | 35.200x31.800 mm | 53.300x36.500 mm |
| Heights                     | 6.750 mm        | 11.100 mm        | 12.560 mm        | 12.560 mm        | 12.700 mm        | 15.500 mm        |
| Pool Area (sqmt)            | 160             | 525              | 750              | 1.000            | 1.350            | 2.000            |
| ANIMATIONS                  |                 |                  |                  |                  |                  |                  |
| Waterfall Jet               | 1               | 2                | 4                | 4                | 5                | 5                |
| Water Gun                   | 1               | 8                | 18               | 18               | 18               | 18               |
| Water Mill                  | 2               | 3                | 3                | 3                | 3                | 8                |
| Umbrella Jet                | 1               | 3                | 2                | 2                | 4                | 5                |
| Pools and Falls             |                 |                  |                  |                  |                  | 6                |
| Tipping Bucket              | 1               | 1                | 1                | 1                | 2                | 2                |
| Pipe Fall                   |                 | 1                |                  |                  | 1                | 2                |
| Net Bridge                  |                 | 1                | 1                | 1                | 1                | 1                |
| Arch/Down Jets              |                 | 2                | 5                | 6                | 5                | 5                |
| Water Volcano               |                 |                  | 2                | 2                | 2                | 2                |
| Interactive Arching Jets    | 1               | 3                | 4                | 3                | 6                | 13               |
| Net Climb                   |                 | 1                | 1                | 1                | 1                | 1                |
| Peacock Arch Jets           | 1               | 1                | 1                | 1                | 1                | 1                |
| Pull Rope                   | 1               | 2                | 3                | 4                | 4                | 12               |
| Spinning Cylinder           |                 | 1                | 1                | 2                | 2                | 2                |
| Interactive Tippy Bucket    | 2               | 8                | 12               | 14               | 10               | 12               |
| Tippy Bucket                |                 | 3                | 6                | 7                | 7                | 10               |
| Tipping Through             |                 |                  |                  |                  | 3                | 3                |
| Floor Jets                  | 1               | 5                | 5                | 5                | 7                | 11               |
| Daisy Shower                |                 | 3                | 3                | 3                | 3                | 6                |
| Fish Bucket                 |                 | 1                | 1                | 2                | 3                | 9                |
| Waterslides                 | 1               | 4                | 6                | 7                | 5                | 10               |
| TOTAL                       | 13              | 53               | 79               | 86               | 93               | 144              |