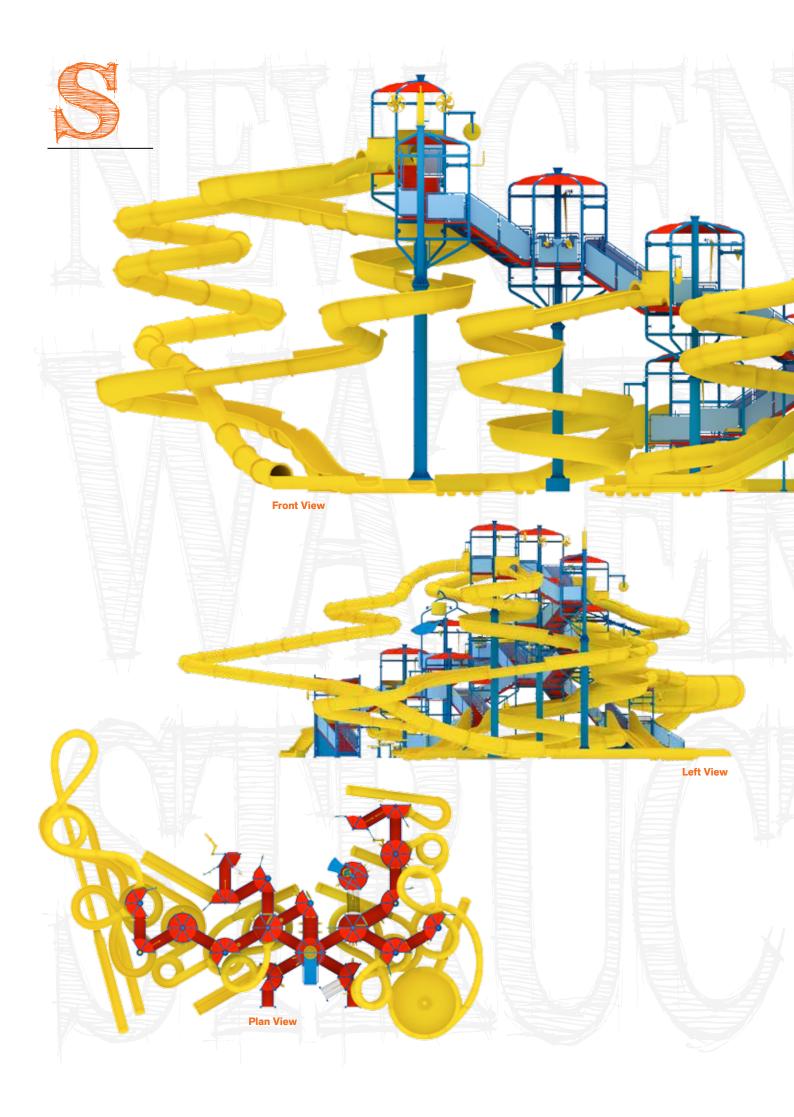

design
- Easy to theme
- More interactivity
- Modular design to fit custom sizes
- Improved water flow and piping system
- Improved and enlarged platforms
- Great integrity in higher levels
- Any type any size tipping bucket friendly
- Updated design according to latest changes in international norms
- Trendy look
- Huge selection of slide options available
- Wide variety of aquatic play features



Polin now offers RTM (Resin Transfer Molding) manufactured waterslides within the play structures. Slides manufactured with RTM technology, which is a closed mold technology and which is the latest innovation in waterslide manufacturing, besides many advantages, offer a smooth and perfectly shiny finish on both sides, contributing a lot to the aesthetic appearance of the structure as a whole.











Plan View Left View



#### UNDERWATER THEMED



**WESTERN THEMED** 





**DINO THEMED** 



**PIRATE RAY THEMED** 





**PARADISE ISLAND** 

### **B9-PIRATES OF THE OCEAN**









Polin's themed multi-level water play structure, is designed for a more enjoyable water play experience. Waterslides, valves, water cannons, and many other attractions are perfectly designed together to enable the little guests to have an unforgettable experience.











#### **BG-PARADISE ISLAND**



















#### **B9-PARADISE ISLAND**





## **CUSTOM DESIGNED**





















## GLOBAL MARKET LEADER IN DESIGN, MANUFACTURING, INSTALLATION O VATERPARKS AND WATER PLAY ATTRACTIONS.



#### **Head Quarters**

GEBKIM Kocaeli Gebze V (Kimya) Ihtisas OSB Refik Baydur Cad. No:6 41480 Di