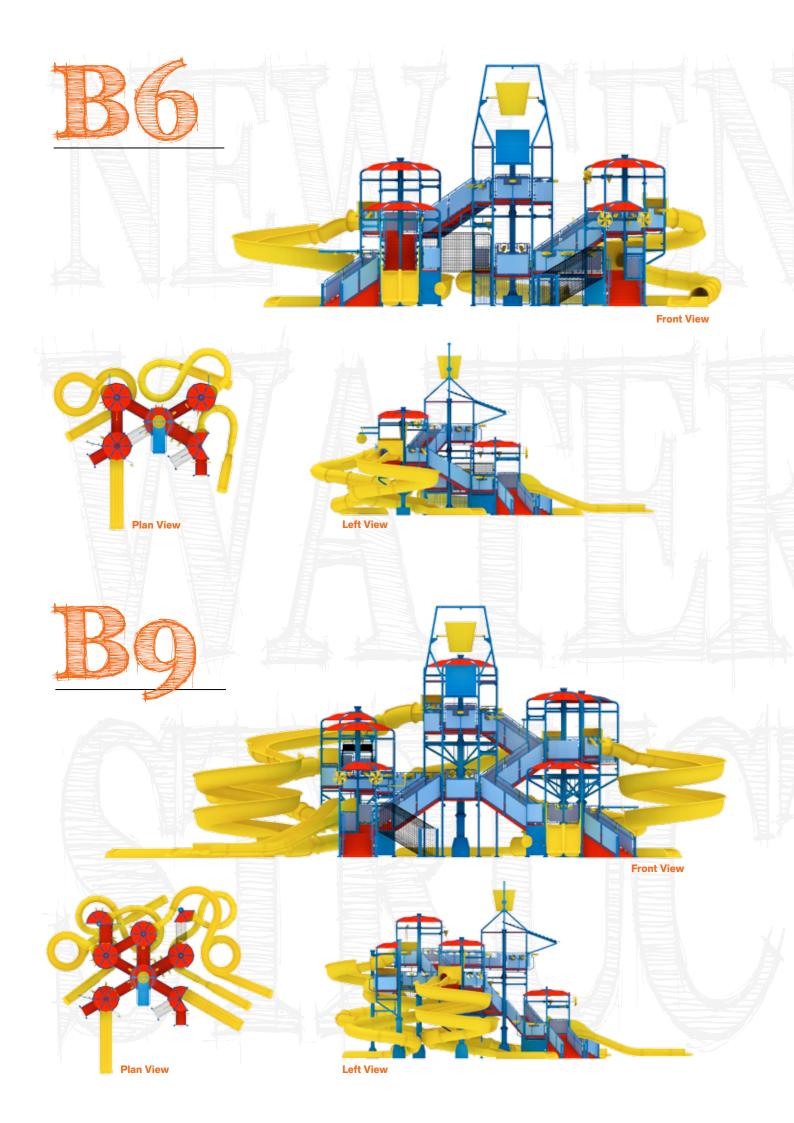

| Technical<br>Specifications | <b>A</b> 1      | В6               | В9               | C10              | C12              | S                |
|-----------------------------|-----------------|------------------|------------------|------------------|------------------|------------------|
| Dimensions                  | 13.100x6.800 mm | 22.300x22.100 mm | 30.950x25.620 mm | 36.950x30.350 mm | 35.200x31.800 mm | 53.300x36.500 mm |
| Heights                     | 6.750 mm        | 11.100 mm        | 12.560 mm        | 12.560 mm        | 12.700 mm        | 15.500 mm        |
| Pool Area (sqmt)            | 160             | 525              | 750              | 1.000            | 1.350            | 2.000            |
| ANIMATIONS                  |                 |                  |                  |                  |                  |                  |
| Waterfall Jet               | 1               | 2                | 4                | 4                | 5                | 5                |
| Water Gun                   | 1               | 8                | 18               | 18               | 18               | 18               |
| Water Mill                  | 2               | 3                | 3                | 3                | 3                | 8                |
| Umbrella Jet                | 1               | 3                | 2                | 2                | 4                | 5                |
| Pools and Falls             |                 |                  |                  |                  |                  | 6                |
| Tipping Bucket              | 1               | 1                | 1                | 1                | 2                | 2                |
| Pipe Fall                   |                 | 1                |                  |                  | 1                | 2                |
| Net Bridge                  |                 | 1                | 1                | 1                | 1                | 1                |
| Arch/Down Jets              |                 | 2                | 5                | 6                | 5                | 5                |
| Water Volcano               |                 |                  | 2                | 2                | 2                | 2                |
| Interactive Arching Jets    | 1               | 3                | 4                | 3                | 6                | 13               |
| Net Climb                   |                 | 1                | 1                | 1                | 1                | 1                |
| Peacock Arch Jets           | 1               | 1                | 1                | 1                | 1                | 1                |
| Pull Rope                   | 1               | 2                | 3                | 4                | 4                | 12               |
| Spinning Cylinder           |                 | 1                | 1                | 2                | 2                | 2                |
| Interactive Tippy Bucket    | 2               | 8                | 12               | 14               | 10               | 12               |
| Tippy Bucket                |                 | 3                | 6                | 7                | 7                | 10               |
| Tipping Through             |                 |                  |                  |                  | 3                | 3                |
| Floor Jets                  | 1               | 5                | 5                | 5                | 7                | 11               |
| Daisy Shower                |                 | 3                | 3                | 3                | 3                | 6                |
| Fish Bucket                 |                 | 1                | 1                | 2                | 3                | 9                |
| Waterslides                 | 1               | 4                | 6                | 7                | 5                | 10               |
| TOTAL                       | 13              | 53               | 79               | 86               | 93               | 144              |