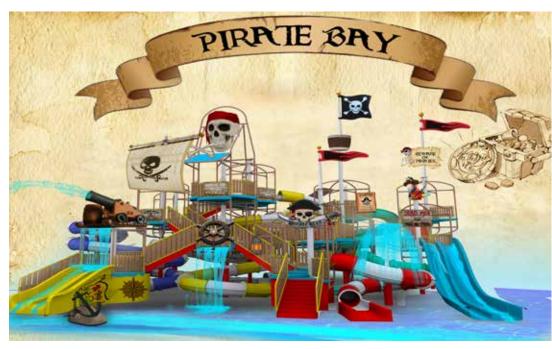

#### UNDERWATER THEMED

**WESTERN THEMED** 

**DINO THEMED** 

**PIRATE RAY THEMED** 

**PARADISE ISLAND** 

### **B9-PIRATES OF THE OCEAN**

Polin's themed multi-level water play structure, is designed for a more enjoyable water play experience. Waterslides, valves, water cannons, and many other attractions are perfectly designed together to enable the little guests to have an unforgettable experience.