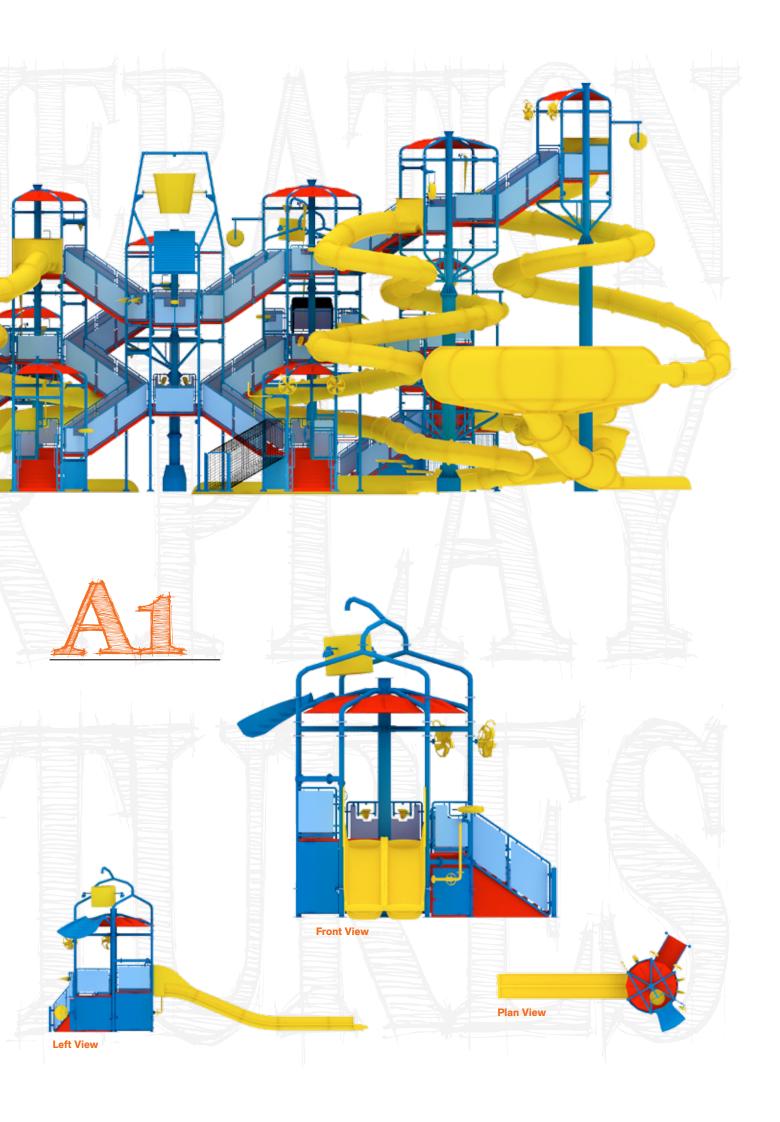

sign
- Easy to theme
- More interactivity
- Modular design to fit custom sizes
- Improved water flow and piping system
- Improved and enlarged platforms
- Great integrity in higher levels
- Any type any size tipping bucket friendly
- Updated design according to latest changes in international norms
- Trendy look
- Huge selection of slide options available
- Wide variety of aquatic play features



Polin now offers RTM (Resin Transfer Molding) manufactured waterslides within the play structures. Slides manufactured with RTM technology, which is a closed mold technology and which is the latest innovation in waterslide manufacturing, besides many advantages, offer a smooth and perfectly shiny finish on both sides, contributing a lot to the aesthetic appearance of the structure as a whole.











Plan View Left View



#### UNDERWATER THEMED



**WESTERN THEMED** 





**DINO THEMED** 



**PIRATE RAY THEMED** 





**PARADISE ISLAND** 

### **B9-PIRATES OF THE OCEAN**









Polin's themed multi-level water play structure, is designed for a more enjoyable water play experience. Waterslides, valves, water cannons, and many other attractions are perfectly designed together to enable the little guests to have an unforgettable experience.











#### **BG-PARADISE ISLAND**



















#### **B9-PARADISE ISLAND**





## **CUSTOM DESIGNED**





















## GLOBAL MARKET LEADER IN DESIGN, MANUFACTURING, INSTALLATION O VATERPARKS AND WATER PLAY ATTRACTIONS.



#### **Head Quarters**

GEBKIM Kocaeli Gebze V (Kimya) Ihtisas OSB Refik Baydur Cad. No:6 41480 Dilo