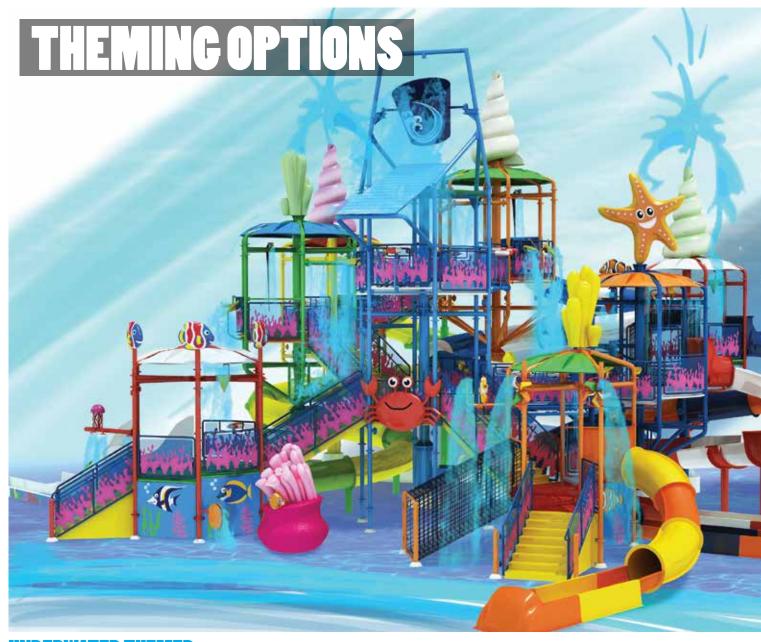

#### UNDERWATER THEMED

**WESTERN THEMED** 

**DINO THEMED** 

**PIRATE RAY THEMED** 

**PARADISE ISLAND** 